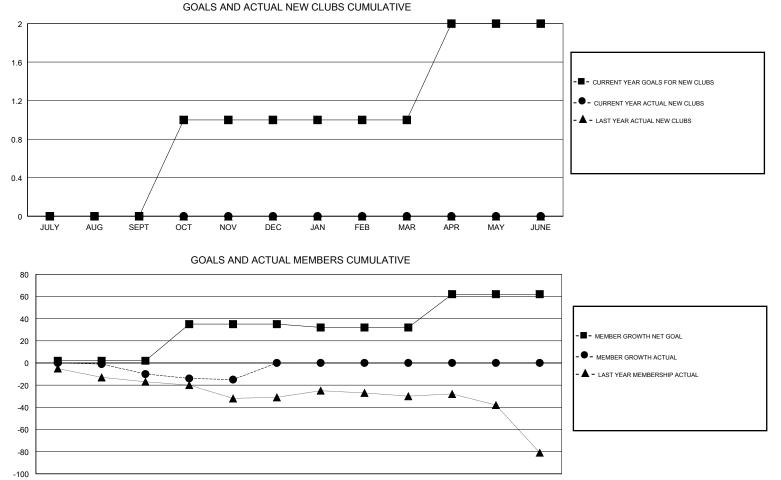

## GMT CA

| Clubs                 |               |           |               | Members               |                           |                         |                                                    |
|-----------------------|---------------|-----------|---------------|-----------------------|---------------------------|-------------------------|----------------------------------------------------|
| RESULTS FOR 2018-2019 |               |           |               | RESULTS FOR 2018-2019 |                           |                         |                                                    |
| QUARTER               | NEW CLUB GOAL | NEW CLUBS | DROPPED CLUBS | QUARTER               | MEMBER GROWTH NET<br>GOAL | MEMBER GROWTH<br>ACTUAL | DROPPED<br>MEMBERS ACTUAL<br>(including transfers) |
| JULY/AUG/SEPT         | 0             | 0         | 0             | JULY/AUG/SEPT         | 2                         | 10                      | 16                                                 |
| OCT/NOV/DEC           | 1             | 0         | 0             | OCT/NOV/DEC           | 33                        | 15                      | 19                                                 |
| JAN/FEB/MAR           | 0             | 0         | 0             | JAN/FEB/MAR           | -3                        | 0                       | 0                                                  |
| APR/MAY/JUNE          | 1             | 0         | 0             | APR/MAY/JUNE          | 30                        | 0                       | 0                                                  |